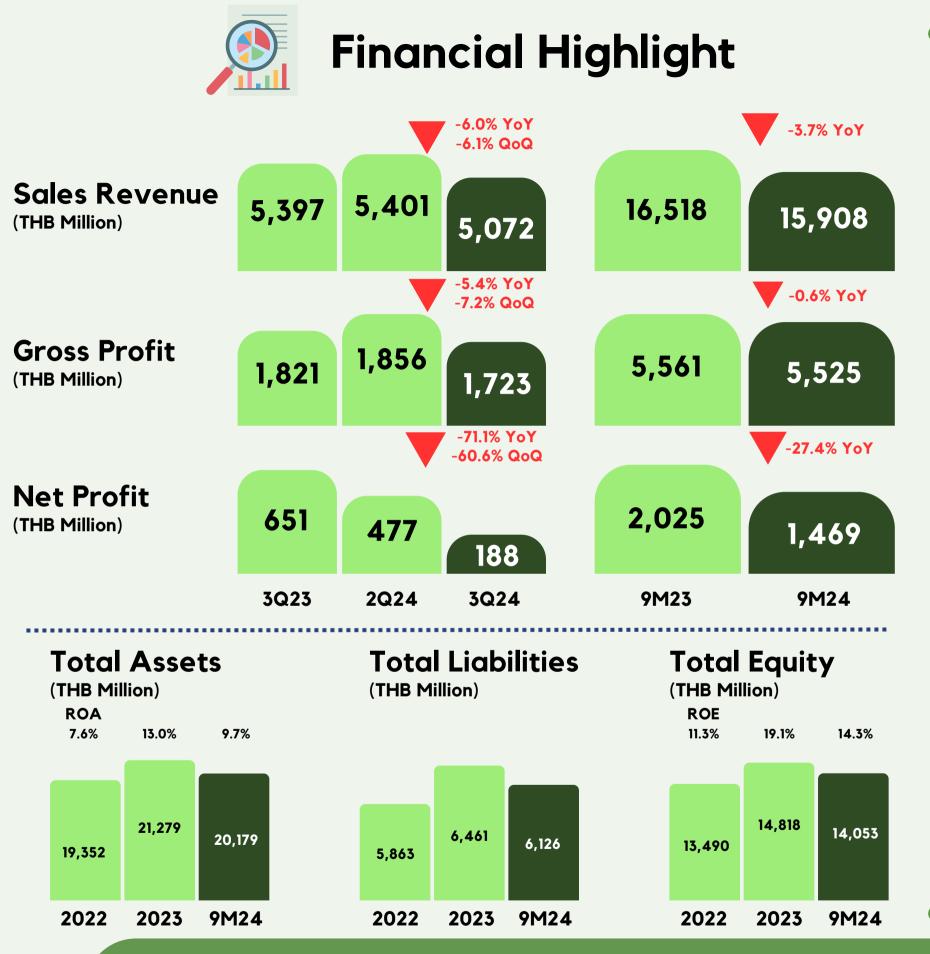

## FACTSHEET 3Q/2024 TOA PAINT (THAILAND) PCL.

## **ABOUT TOA**

TOA manufactures and distributes decorative and non-decorative paints and coating products to fortify its leading position to achieve a continued top-of-mind brand through the advanced technology to create high-quality and innovative products, including service solutions to fulfill customer satisfaction and expectation with "**Total Solution**".

## **TOA BUSINESS**







**Decorative** 

**Non-Decorative** 

**Others** 





## **International Presence**







**SET ESG Ratings of "A"** from the Stock Exchange of Thailand



Outstanding Company
Performance Awards and
Best CEO Awards from SET
Awards 2024



BrandAge 2024 Thailand's
Most Admired Brand
13 consecutive years for the
construction materials by Brand
Age Magazine



No.1 Brand Thailand 2024
12 consecutive years for decorative paint and coating category by Marketeer Magazine



**IR Contact** 

Email: ir@toagroup.com Tel: 02-335-5555 Ext. 1520 Website:https://investor.toagroup.com/th/home

TOA Paint (Thailand) Public Company Limited

31/2 Moo 3 Bang Na-Trat Frontage Rd, Bang Sao Thong, Bang Sao Thong District, Samut Prakan 10570